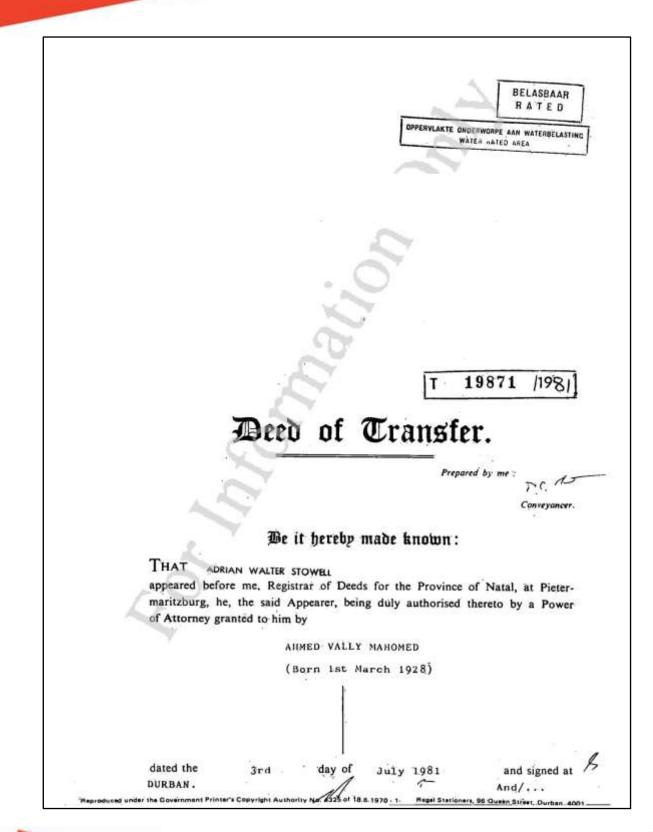

### **TITLE DEED**

#### **TITLE DEED** (Continued)

4 And the said Appearer declared that the said AHMED VALLY MAHOMED had on the 17th day of June 1981 truly and legally sold the undermentioned piece of land and that the said Appearer in his capacity aforesaid did by these presents . cede and transfer in full and free property to and on behalf of RAJAIRE (PROPRIETARY) LIMITED NO. 71/12550 A Member of the Indian Group its Successors in Title or Assigns a certain piece of land being :-REGISTRATION DIVISION FT REGISTRASIE AFDELING INDIAN Lot 5 La Mercy Township, situate ' in the Township of Tongaat and in the North Coast Regional Water GROEP GROUP Services Area, County of Victoria, Province of Natal, in extent TWO THOUSAND FIVE HUNDRED AND SEVENTY NINE (2 579) square metres as will more fully appear upon reference to Deed of Transfer No. 12893/1964 dated 14th October 1964 in favour of the Appearer's Principal and to the diagram annexed thereto. THIS PROPERTY IS TRANSFERRED ------(a) Subject to such of the terms and conditions of the original Government Grant No. 1575, dated 20th April 1850, as are now in force and applicable. a (b)<sup>bene</sup>/......