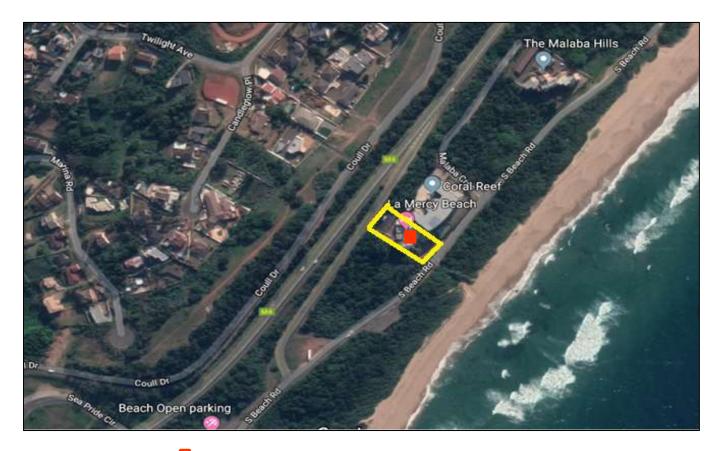

## PROPERTY LOCATION

#### 230 SOUTH BEACH ROAD, LA MERCY

The property enjoys a central location within the heart of La Mercy on the Indian Ocean's edge, and is located at 230 South Beach Road.

La Mercy is situated between Ballito and Umhlanga. It forms part of the greater northern corridor, and is accessed via the M4, which is easily accessible to the N2 Freeway. The township forms an integral part of the expanding northern corridor with large scale developments underway in Umdloti to the south and Ballito and Zimbali to the North.

The Hotel is 12km away from King Shaka International Airport and 14km away from the Mount Edgecombe Country Club.

SUBJECT PROPERTY: 230 South Beach Road, La Mercy