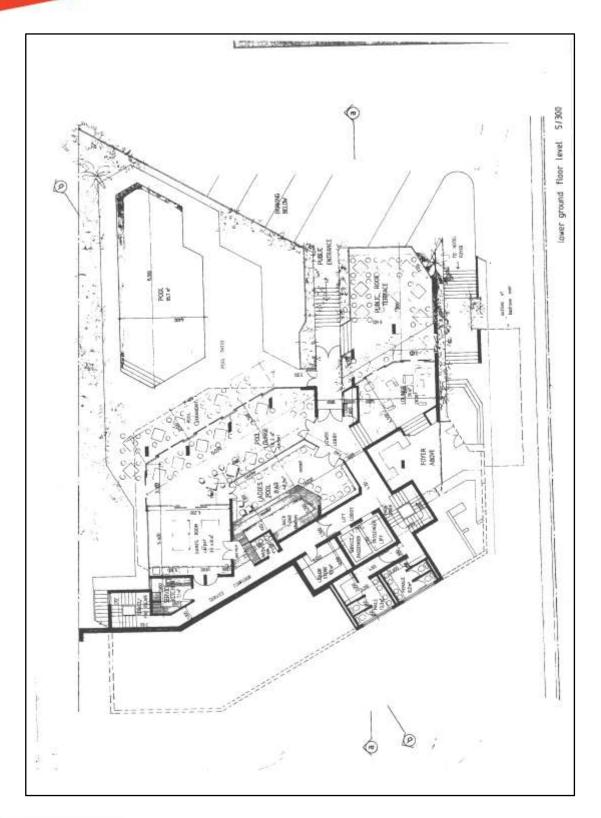

# PICTURE GALLERY

#### **Primary use**

Set on the sunny shores of KZN's fast developing North Coast, The La Mercy Hotel caters for all. With 28 fully-fitted rooms, including three multiple room family-sized suites, the hotel accommodates over 68 people.

The property has a rich history within the area, and is a well-known location for a delicious Durban curry.

The Hotel caters for banquets, weddings and conferences in three separate halls of varying sizes, accommodating upwards of 250 people. The Hotel enjoys a very high average occupancy level of 70%.

With the Hotel's prime location, customers can choose between lounging on the beach or enjoying a refreshment at the pool area. The Hotel offers meals at its restaurant, and customers can buy alcohol through either of the Hotel's two bar facilities.

The Hotel has ample parking space and also boasts staff accommodation, a workshop, and multiple storerooms.

Additional income is generated by the Hotel via 4 cell-phone tower leases, a bottle store, and a tote.