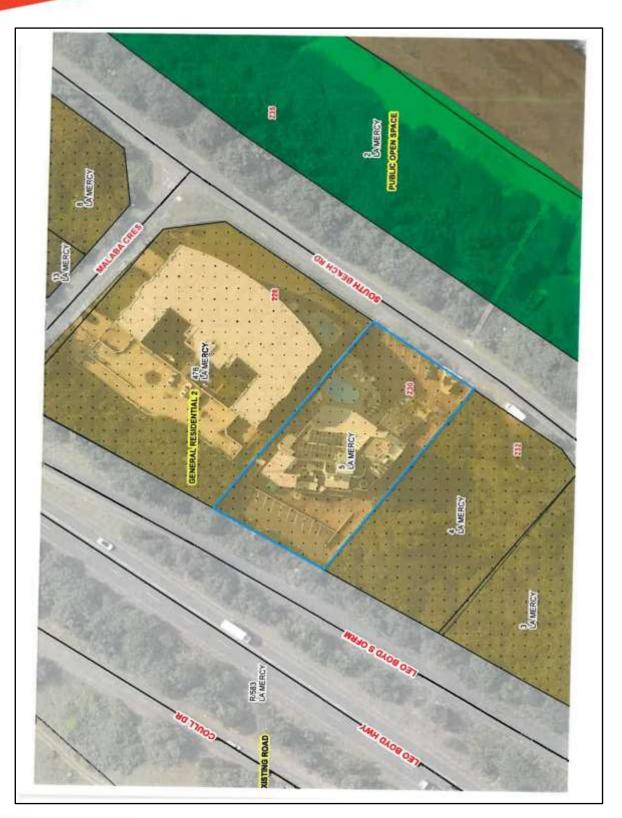

#### 230 SOUTH BEACH ROAD, LA MERCY

The property enjoys a central location within the heart of La Mercy on the Indian Ocean's edge, and is located at 230 South Beach Road.

La Mercy is situated between Ballito and Umhlanga. It forms part of the greater northern corridor, and is accessed via the M4, which is easily accessible to the N2 Freeway. The township forms an integral part of the expanding northern corridor with large scale developments underway in Umdloti to the south and Ballito and Zimbali to the North.

The Hotel is 12km away from King Shaka International Airport and 14km away from the Mount Edgecombe Country Club.

SUBJECT PROPERTY: 230 South Beach Road, La Mercy