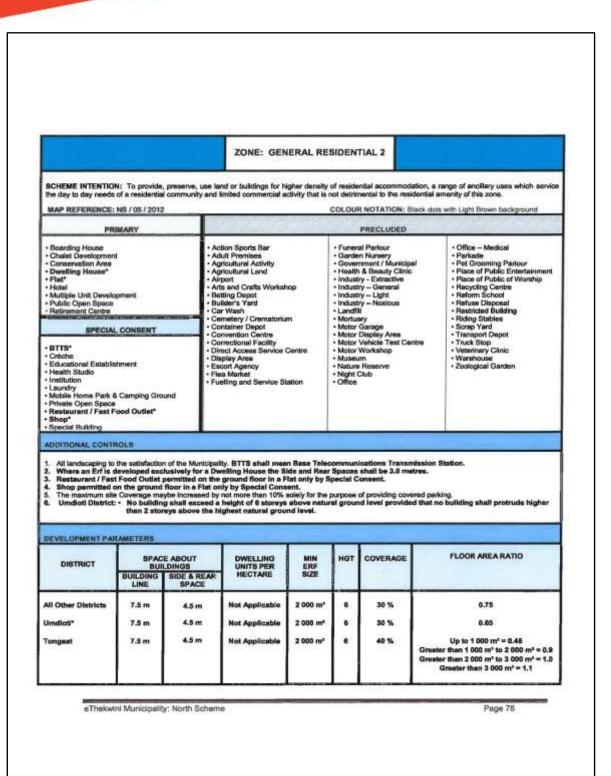

#### **Municipal Information**

The local authority in which the property is situated is Ethekweni Municipality. According to the permitted zoning scheme the property is zoned as follows:

#### **Town Planning Information**

| Zoning:               | General Residential 2 |
|-----------------------|-----------------------|
| FAR:                  | 0.75                  |
| Maximum Coverage:     | 30%                   |
| Max Permitted Height: | 6 Storeys             |
| Building Lines:       | 7.5m                  |
| Side Space:           | 4.5m                  |
| Rear Space:           | 4.5m                  |
| Parking Requirements: | Depends on Land Use   |