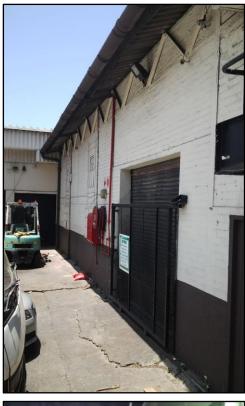

# PICTURE GALLERY

#### **Primary use**

This property is located in industrial area of Congella. It is 1 of 4 units in the body corporate. Best described as a cold storage warehouse, it comprises of various freezer and chiller rooms with an open area accessed by 2 roller shutter doors for loading etc.