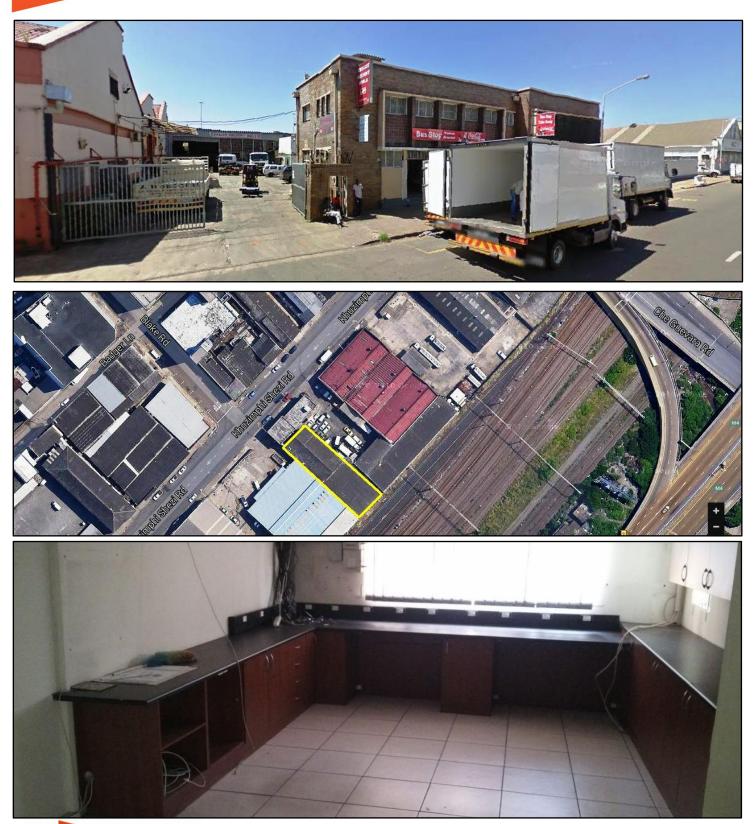

# PICTURE GALLERY

#### **Primary use**

This property is located in industrial area of Congella. It is 1 of 4 units in the body corporate. Best described as a cold storage warehouse, it comprises of various freezer and chiller rooms with an open area accessed by 2 roller shutter doors for loading etc.

The property also has suitably sized offices which include a kitchen and staff changing area, 3 phase power / 250amps and onsite parking space.