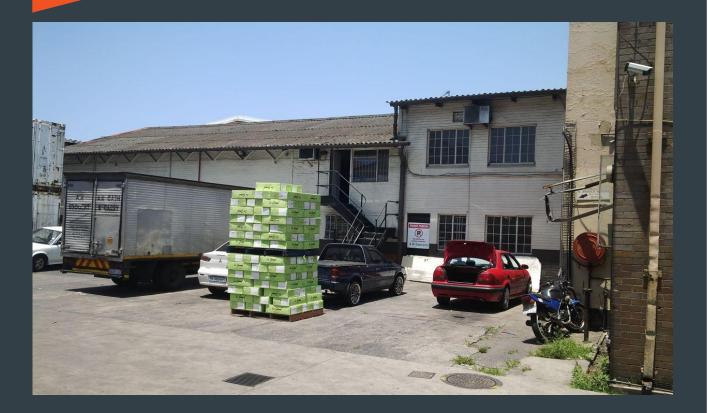

# PICTURE GALLERY

#### **Primary use**

This property is located in industrial area of Congella. It is 1 of 4 units in the body corporate. Best described as a cold storage warehouse, it comprises of various freezer and chiller rooms with an open area accessed by 2 roller shutter doors for loading etc.

The property also has suitably sized offices which include a kitchen and staff changing area, 3 phase power / 250amps and onsite parking space.