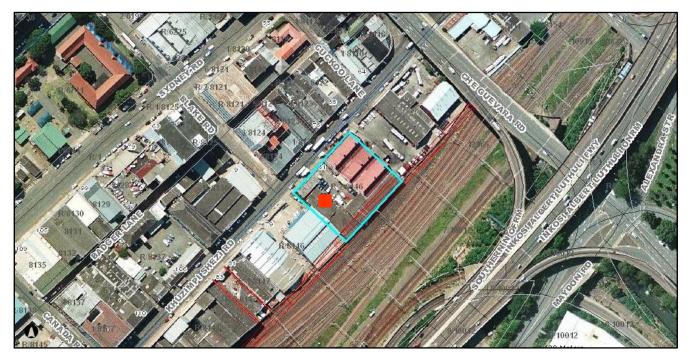

### Unit 3 Wishpark Complex, 61 Khuzimpi Shezi (Williams) Road, Congella

The subject property is located within the suburb known as Congella Industrial, located south west of the Durban CBD. The property, a corner site fronts onto Khuzimpi Shezi (Williams) Road. Congella Industrial is bound by the residential node of Glenwood and industrial node of Maydon Wharf, which is part of the Durban Harbour and east of the subject unit. The Metro Railway line is approximately 150m from the property, which is in close proximity of the Dalbridge Station.

The area surrounding the subject property is one of high demand and has good occupancy levels. It is predominantly made up of large warehousing and distribution facilities. The subject property can be accessed directly off Sydney Road which is a one-way traffic carrying route running in a southerly direction. Sydney Road is the main arterial road that carries traffic towards the south and connects to Edwin Swales V C Drive (M7). Alternate vehicular access is off Cuckoo Lane and pedestrian access off Moore Road.

The local vicinity offers modern amenities and the surrounding residential suburbs provide shopping facilities, schools and parks. The area is fully serviced with tarred roads, sewerage, refuse removal and Telkom networks.